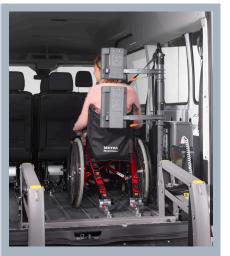

- » See- through platform design ensures excellent rear view
- » 900 mm lifting height
- » Roll-off stop opens automatically when touching ground even on uneven surfaces
- » Bridge plate serves as automatic roll-off stop at the same time (patented)
- » Crash security bolts for more passive security
- » Powder Coated surface. KTL coated for additional protection against corrosion.
- » Compatible with EMC in accordance with the European legislation
- » Meets EN1756, II requirements