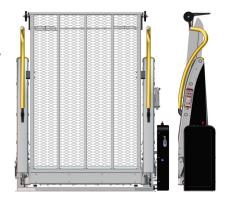

## Ford Transit Custom

Worldwide unique design due to the specially manufactured aluminium profile lifting arms.

Smartfloor provides flexibility inside your vehicle.

With the optional head and backrest FUTURE**SAFE**.

#### **SPECIFICATION**

- » Patented, newly developed aluminium arms make the AL1 the lightest lift on the market
- » Unique design
- » Applicable for rear and side entry
- » LED flashing lights, optional LED platform lights
- » Choice of 3 standard platforms

- » See- through platform design ensures excellent rear view
- » 900 mm lifting height
- » Roll-off stop opens automatically when touching ground even on uneven surfaces
- » Bridge plate serves as automatic roll-off stop at the same time (patented)
- » Crash security bolts for more passive security
- » Powder Coated surface. KTL coated for additional protection against corrosion.
- » Compatible with EMC in accordance with the European legislation
- » Meets EN1756, II requirements