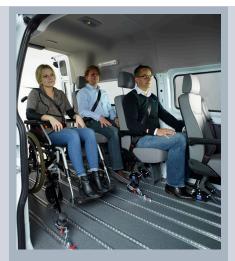

## Ford Transit Custom

Worldwide unique design due to the specially manufactured aluminium profile lifting arms.

Smartfloor provides flexibility inside your vehicle.

With the optional head and backrest FUTURE**SAFE**.