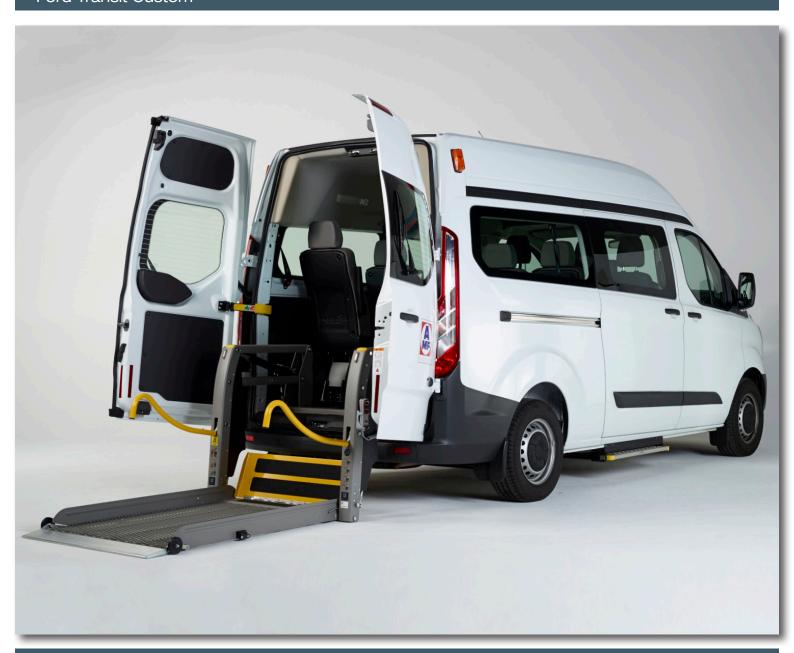

## Ford Transit Custom

Worldwide unique design due to the specially manufactured aluminium profile lifting arms.

Smartfloor provides flexibility inside your vehicle.

With the optional head and backrest FUTURE**SAFE**.

#### **SPECIFICATION**

- » Patented, newly developed aluminium arms make the AL1 the lightest lift on the market
- » Unique design
- » Applicable for rear and side entry
- » LED flashing lights, optional LED platform lights
- » Choice of 3 standard platforms

- » See- through platform design ensures excellent rear view
- » 900 mm lifting height
- » Roll-off stop opens automatically when touching ground even on uneven surfaces
- » Bridge plate serves as automatic roll-off stop at the same time (patented)
- » Crash security bolts for more passive security
- » Powder Coated surface. KTL coated for additional protection against corrosion.
- » Compatible with EMC in accordance with the European legislation
- » Meets EN1756, II requirements