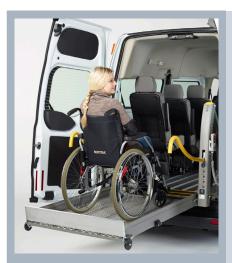

#### **SPECIFICATION**

- » Patented, newly developed aluminium arms make the AL1 the lightest lift on the market
- » Unique design
- » Applicable for rear and side entry
- » LED flashing lights, optional LED platform lights
- » Choice of 3 standard platforms

- » See- through platform design ensures excellent rear view
- » 900 mm lifting height
- » Roll-off stop opens automatically when touching ground even on uneven surfaces
- » Bridge plate serves as automatic roll-off stop at the same time (patented)
- » Crash security bolts for more passive security
- » Powder Coated surface. KTL coated for additional protection against corrosion.
- » Compatible with EMC in accordance with the European legislation
- » Meets EN1756, II requirements